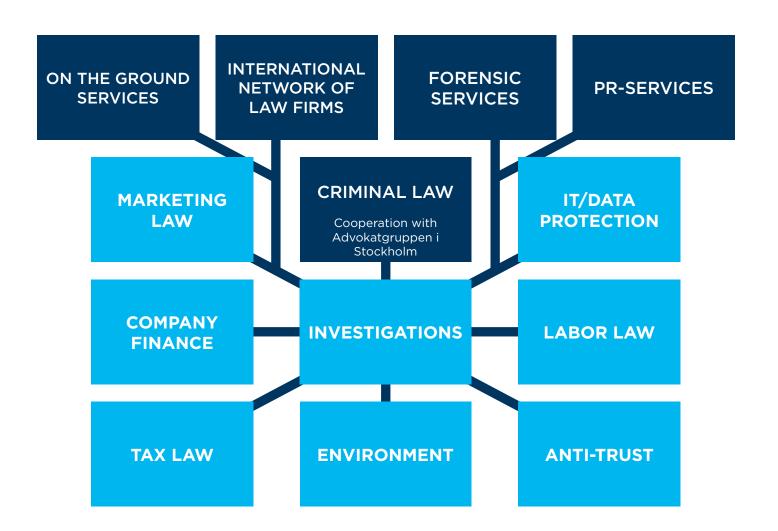

## **Investigate**

We provide our clients with support and advice in relation to internal investigations. This may include coordinating our legal assessment with technical or other expertise as well as protecting sensitive information while investigation is ongoing.

## Setterwalls' Anti-corruption & Corporate Investigations Team

Setterwalls' Anti-Corruption & Corporate Investgations team is a separate unit with specialists from different operation areas. We are in possession of legal knowledge and vast experience within Risk and Compliance, either it is a question about Anti-Corruption, Antitrust and Money laundering matters or other issues that may form a threat against a commercial activity. Having access to own and external specialists, we can immediately form an adjusted group, in order to prevent or handle a situation that has arisen within the particular company or organization. We provide i.a. educations and can assist you in the establishing of whistle-blowing systems.