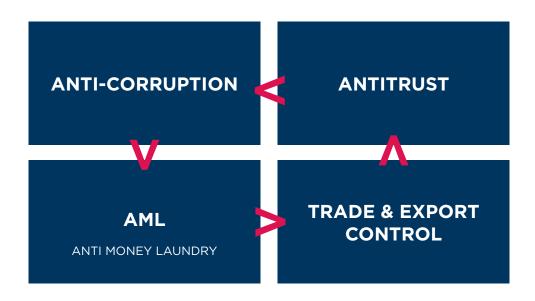

## Setterwalls' Anti-corruption & Corporate Investigations Team

Setterwalls' Anti-Corruption & Corporate Investgations team is a separate unit with specialists from different operation areas. We are in possession of legal knowledge and vast experience within Risk and Compliance, either it is a question about Anti-Corruption, Antitrust and Money laundering matters or other issues that may form a threat against a commercial activity. Having access to own and external specialists, we can immediately form an adjusted group, in order to prevent or handle a situation that has arisen within the particular company or organization. We provide i.a. educations and can assist you in the establishing of whistle-blowing systems.